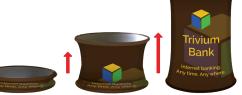

## great for:

Trade Shows
Points of Purchase
Registrations
Events

- The Original auto-rise table stand in the promotional products industry featuring the highest quality, reliability and durability
- Goes from case to set-up without the need to remove the banner!
- Holds up to 35 lbs.
- · Pneumatic hardware rises with just a touch