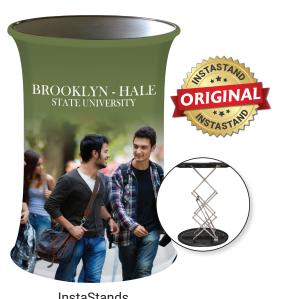

## contemporary **InstaStands...** quick-rise display tables

Set-up in just **3 seconds!** 

WELCOME TO LIFE
IN THE FAST LANE

LED

MELCOME TO LIFE
IN THE FAST LANE

Illuminator InstaStands
ARTS-3001T3K

## great for:

Trade Shows
Points of Purchase
Registrations
Events

- The Original auto-rise table stand in the promotional products industry featuring the highest quality, reliability and durability
- Goes from case to set-up without the need to remove the banner!
- Holds up to 35 lbs.
- · Pneumatic hardware rises with just a touch