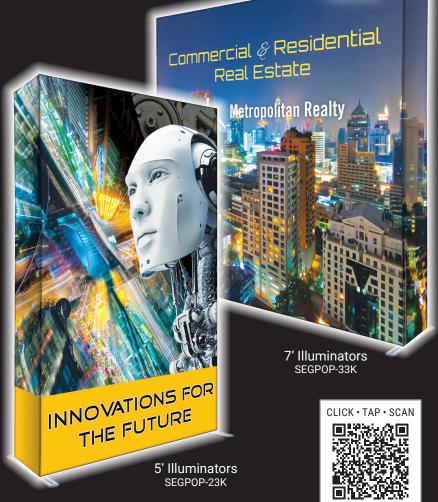

Illuminator includes aluminum frame, LED curtain light system and full-color attentiongrabbing graphic.

asi / 80228 sage / 69908 ppai / 360359

Personalized sell sheets available - contact us for more info