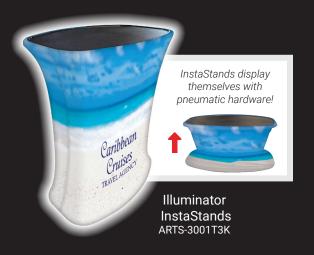

**Illuminator InstaStand** sets up in 3 seconds or less. Goes from case to set-up without the need to remove the banner. Holds up to 35 lbs. Kit includes black table top/pneumatic hardware with lights, high quality banner and black padded carry case.